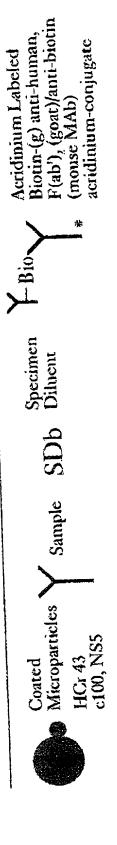

## A Prototype Abbott PRISM " HCV Ag/Ab Combo Assay Format

SD STEP: 1

**Transfer Wash** 

Wash, Activate

and Read

Acridinylated Anti-HCV Core

. HCV Core Antigen

HCV Ab Antibody

Acridinium Labeled Mouse Anti-human IgG (mouse MAb) Adc.

Anti-HCV Core
Monoclonal Antibodies Microparticles  $\gamma$ -Ag and Peptide-coated Microparticles

Specimen Dituent SD FIGURE 1